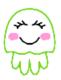

Jellyfish 40mm.pes 30.80x40.00 mm; 655 stitches

4 thread changes; 4 colors

Jellyfish 45mm.pes 34.60x45.00 mm; 746 stitches 4 thread changes; 4 colors

| 1.   | White |
|------|-------|
| ■ 2. | Black |
| 3.   | Pink  |

4. Lime Green

Jollyfick FOrana ac

Jellyfish 50mm.pes 38.50x50.00 mm; 785 stitches 4 thread changes; 4 colors

White
 Black
 Pink
 Lime Green

Jellyfish 55mm.pes 42.20x55.00 mm; 847 stitches 4 thread changes; 4 colors