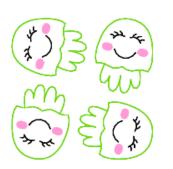

Jellyfish 45mm Sorted.pes

85.40x85.40 mm; 2,996 stitches

4 thread changes; 4 colors

Jellyfish 55mm Sorted.pes 92.60x55.00 mm; 1,694 stitches 4 thread changes; 4 colors