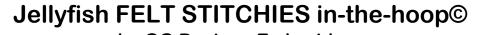

by GG Designs Embroidery Stitch count and colour chart

- 1. White
- 2. Black3. Pink
- 4. Lime Green

1. White
2. Black
3. Pink
4. Lime Green

Jellyfish 40mm Sorted.pes 77.20x77.20 mm; 2,621 stitches 4 thread changes; 4 colors